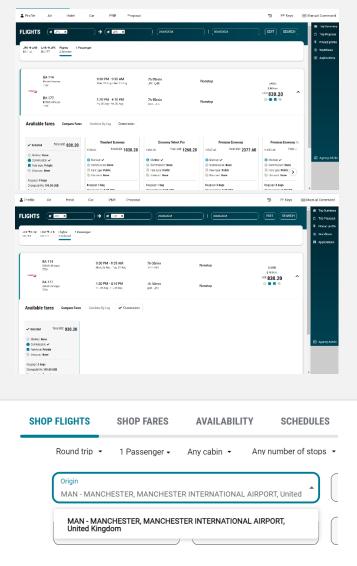

#### [General] Agent menu enhancement

The agent menu has been enhanced to display both the user's home PCC as well as the currently used PCC, if different.

If the user does not change the home PCC, then only a single PCC value will display, e.g.: "PCC: R14I".

If the user's home PCC and the currently used PCC are different, then the agent menu will show: "PCC: *home\_PCC > current\_PCC*" e.g.: "PCC: R14I > 3YAB".

Page | 4

Sabre Red 360 Release Notes