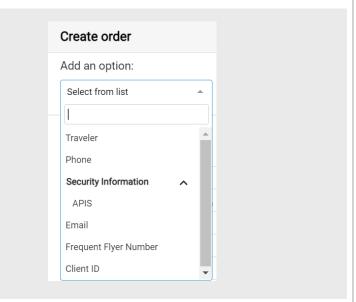

## [NDC] Notification contact type on Create order modal

This feature allows agent to include phone and/or email to be sent as notification contact type to the carrier during Create order step. Contact information can be selected from existing 'Add an option' menu.

For Create order at least one phone or email needs to be associated with a traveler. Additionally, when Contact information is provided, the traveler association is allowed for that data only.

For carriers that are not supporting notification contact type yet, there will be a warning displayed showing message that Contact type was not sent to carrier as not supported.

### [NDC] Phone and email traveler association on Create order modal when traveler not added to PNR

With this feature, user can associate phone and email to traveler during Create order also when traveler information is provided during this step only (i.e., traveler name was not yet added to PNR). Since phone and email traveler association is required, to comply with it the traveler's name will be populated in the Traveler drop down for phone and email fields as well as in the Contact phone and Contact email.

### [NDC] Create order optional items clean up

With this release the options that are not supported during Create order step will be removed from the modal. It covers removing of the following ones:

- agency, client, delivery address
- form of payment
- remarks
- ticketing time limit
- security information (only NDC identity document remains)
- passive segment
- SSR
- other service information
- received from