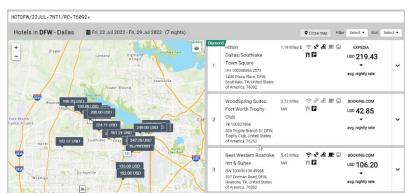

## [CSL] HOT command with Postal / Zip Code qualifier

From now on, users can add Postal / Zip Code information when searching for hotels with HOT command.

Based on the command provided, the city/airport code will be decoded to city name and country and sent along with postal code as address search type in the request.

### [CSL] Default distance change to 30Mi / 48km

Default distance radius used in Hotel Search has been reduced from 100 Mi/km to 30Mi / 48km. User can override this value as usual with distance qualifier available in graphical search as well as HOT command.