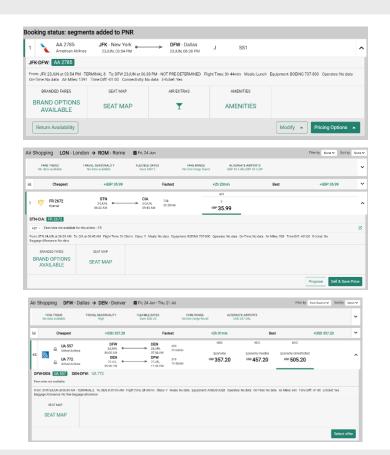

### **Multiple Branded Fares Shopping display**

With this release default Air shopping experience will change to show multiple branded fares for given itinerary regardless if the fare source: ATPCO, NDC or API fare.

All currently supported features like: padlocking, filtering, sorting remain in place for the newly designed Shopping experience.

Additionally, when Include Wholesale Fares or Include Multi- Ticket qualifier is used the display will be limited to single fare only.

### Amenities widget re-enabled

As stated in the 22.3 Release Notes Amenities widget was temporarily removed from Sabre Red 360 displays. From now on, this feature is re-enabled and users can view Amenities details in Air Shopping, Sell Confirmation and WPNI responses.

Additionally, Amenities widget will not be available in Air Shopping for NDC and API fares and it will not be available in Sell Confirmation and WPNI for API fares.

| 2 Profile |                        | KAir 🛤 Hor                                                       | el 🙈 Car                                          | III PNR        | Proposal               |                                                                       |                                                |            |                                       |                                         | 3                                           | ) PFKeys 🖾 Mai                                 | -05    |
|-----------|------------------------|------------------------------------------------------------------|---------------------------------------------------|----------------|------------------------|-----------------------------------------------------------------------|------------------------------------------------|------------|---------------------------------------|-----------------------------------------|---------------------------------------------|------------------------------------------------|--------|
| ir Shopp  | ping                   | DFW - Dallas                                                     | → FRA - Frankt                                    | urt 🗰 🛙        | ri, 24 Jun - Fri, 29 . | Jul                                                                   |                                                |            |                                       |                                         | Fib                                         | er byt Nore 🗸 Sortby: 1                        | ione ' |
|           | AL TREN<br>Internation |                                                                  | VEL SEASONALITY<br>Low                            |                | IBLE DATES<br>AUD 615  | FARE BANDE<br>No fare-range found                                     | ALTERNATE ARPORTS<br>AUD 2238 DAL              |            |                                       |                                         |                                             |                                                | •      |
| 4         |                        | Cheapest                                                         |                                                   | +AUD 21        | 17.00                  | n                                                                     | istest                                         | +10h 50min |                                       | Best                                    | +A                                          | UD 2125.80                                     | `      |
| 1 6       | -                      | QR 730, QR 69<br>Ostar Airveys<br>QR 70, QR 731<br>Ostar Airveys | DFW - D<br>24JUN, 062<br>FRA - Fran<br>29JUL, 102 | SPM<br>kfurt   | Доон<br>Доон           | FRA - Frankfurt<br>26JUN, 07:11 AM<br>DFW - Dallas<br>30JUL, 10:00 AM | 331,77W<br>209-45min<br>77W,77L<br>301-35min   |            | SABIE<br>Economy<br>AUD 2117.00       | SABIE<br>Economy Comfort<br>AUD 4015.00 | Business Comfort<br>ALD 13601.40            | skille<br>MLD 15807.40<br>© © R                | ,      |
| 2         | -                      | QR 732, QR 69<br>Ostar Airvags<br>QR 70, QR 731<br>Ostar Airvags | DFW - D<br>24JUN, 101<br>FRA - Fran<br>29JUN, 101 | SPM<br>kfurt   | Доон<br>Доон           | FRA - Frankfurt<br>25JUN, 0715 AM<br>DFW - Dallas<br>20JUL, 10.00 AM  | 77L, 77W<br>259-20min<br>77W, 77L<br>301-35min |            | saats<br>Converse<br>ALD 2117.00      | SABIE<br>Economy Confort<br>AUD 4015.00 | SABIE<br>Business Comfort<br>ALD 13601.40   | 5408E<br>Business Elite<br>ALD 15807.40        | ,      |
| 3         | <u> </u>               | AA 70<br>American Aktines<br>AA 71<br>American Aktines           | DFW - D<br>24JUN, 022<br>FRA - Fran<br>29JUN, 102 | SPM<br>kfurt   | ,                      | FRA - Frankfurt<br>25JUN, 0720 AM<br>DFW - Dallas<br>25JUL, 0240 PM   | 772<br>9h 45min<br>772<br>10h 50min            | -          | skats<br>Basic Economy<br>AUD 2125.80 | Auto 2338.80                            | SABRE<br>Main Cabin Flexible<br>AUD 2622.80 | ALD 3405.00                                    | ,      |
| 4         |                        | AY/AA 5800<br>Finnar<br>AA 71<br>American Aktines                | DFW - D<br>24304, 032<br>FRA - Fran<br>29304, 102 | is PM<br>kfurt | ;                      | FRA - Frankfurt<br>23JUN, 0843 AM<br>DFW - Dallas<br>29JUL, 0243 PM   | 772<br>th Somin<br>772<br>10h Somin            |            | sABIE<br>Mixed Dands<br>AUD 2125.80   | SABIE<br>Mared Brands<br>AUD 2338.80    | Mixed Brands<br>AUD 2622.80                 | Mined Brands<br>AUD 3405.00                    | ,      |
| 5 🔪       | -                      | AA 70<br>American Aktines<br>IB/AA 4203<br>Iberis                | DFW - D<br>24JUR, 02:<br>FRA - Fran<br>25JUR, 01: | SPM<br>Murt    | ,                      | FRA - Frankfurt<br>25JUN, 0720 AM<br>DFW - Dallas<br>25JUN, 0115 PM   | 772<br>9h 45min<br>772<br>10h 55min            |            | saaki<br>MaedBands<br>AND 2145.80     | sable<br>Mared Brands<br>AUD 4943.80    | Skalle<br>Mixed Brands<br>AUD 3850.90       | Skille<br>Mixed Brands<br>AUD 4383.00<br>© © R |        |
| 6         | <u> </u>               | AY/AA SBOO<br>Firmar                                             | DFW - D<br>2430%, 035                             |                | ,                      | FRA - Frankfurt<br>25JUN, DE45 AM                                     | 772<br>9h 50min                                |            | SABIS<br>Mixed Bands                  | SADRE<br>Mixed Drands                   | SABRE<br>Mixed Drands                       | SABRE<br>Nied Drands                           |        |

### Branded Fares modal – label change from 'Displayed but not offered' to 'Not offered'

A small clean up has been made to Branded Fares modal when it comes to 'Displayed but not offered' label. It will display as 'Not offered' to avoid any confusion.