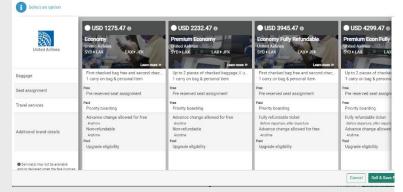

### **Multiple Branded Fares Shopping display**

With this release default Air shopping experience will change to show multiple branded fares for given itinerary regardless if the fare source: ATPCO, NDC or API fare.

All currently supported features like: padlocking, filtering, sorting remain in place for the newly designed Shopping experience.

Additionally, when Include Wholesale Fares or Include Multi- Ticket qualifier is used the display will be limited to single fare only.

### Branded Fares modal – label change from 'Displayed but not offered' to 'Not offered'

A small clean up has been made to Branded Fares modal when it comes to 'Displayed but not offered' label. It will display as 'Not offered' to avoid any confusion.

| 5.00                                                                                                                          | AUD 158.00 e                                                                                                            | AUD 598.00 e                                                                                        | AUD 636.00 e                                                                                                                  |  |  |
|-------------------------------------------------------------------------------------------------------------------------------|-------------------------------------------------------------------------------------------------------------------------|-----------------------------------------------------------------------------------------------------|-------------------------------------------------------------------------------------------------------------------------------|--|--|
| australia<br>Virgin Australia International                                                                                   | Choice<br>Virgin Australia International<br>SYD > MEL MEL > SYD                                                         | Business<br>Vargin Australia International<br>SYD + MEL MEL + SYD<br>Lawn more +>                   | Flex<br>Virgin Australia International<br>SYD + MEL MEL + SYD<br>Least note #                                                 |  |  |
| Baggage                                                                                                                       | 1st checked bag free per passenger // u_<br>2 carry on bags & 1 personal item // up                                     | Up to 2 pieces of checked baggage // u<br>2 carry on bags & 1 personal item // up                   | 1st checked bag free per passenger // u<br>2 carry on bags & 1 personal item // up                                            |  |  |
| Lounge                                                                                                                        | Not offered<br>Lounge access                                                                                            | Free<br>Lounge access                                                                               | Nutoffeed<br>Lounge access                                                                                                    |  |  |
| Travel services                                                                                                               | Not offered<br>Priority boarding                                                                                        | Pree<br>Priority boarding                                                                           | Nat offered<br>Priority boarding                                                                                              |  |  |
| Additional brand details                                                                                                      | Non-refundable<br>Anyme<br>Advance change ellowed for AUD80.00<br>Anytime<br>Fire<br>Standard seat<br>Peid<br>Economy x | Fully refundable ticket<br>Advance change allowed for free<br>Advance free<br>Free<br>Standard seat | Fully refundable ticket<br>Austra<br>Advance change allowed for free<br>Austral.<br>Free<br>Standard seat<br>Pad<br>Economy x |  |  |
| Service(a) may not be available and/or delivered<br>when the fare involves a codestrate flight or an<br>interface connection. |                                                                                                                         |                                                                                                     |                                                                                                                               |  |  |